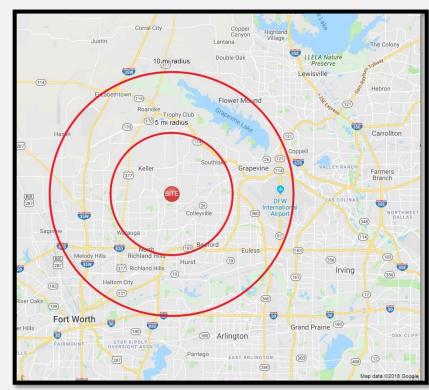

AREA DEMOGRAPHICS:

| RADIUS: | POPULATIONS: | MEDIAN HH INCOME: |
|---------|--------------|-------------------|
| 1 M     | 8,642        | \$173,551         |
| 3 M     | 82,503       | \$141,219         |
| 5 M     | 241,571      | \$121,218         |