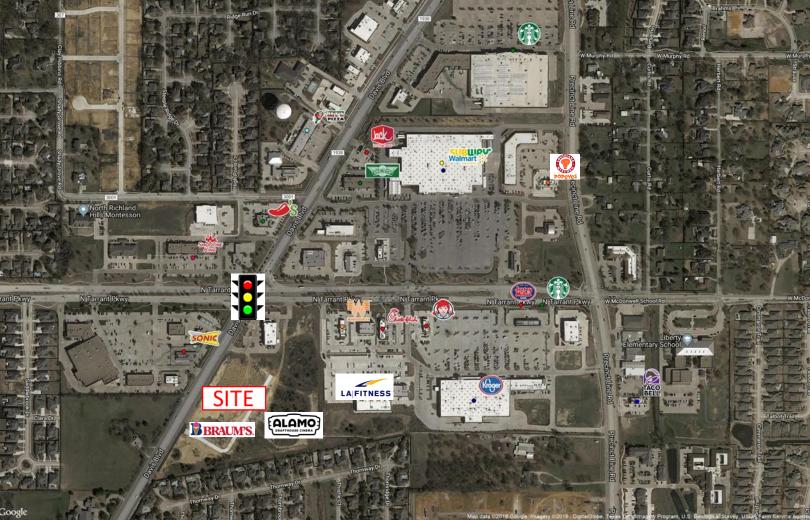

### PROPERTY HIGHLIGHTS:

- Located near SEC Tarrant Pkwy at Davis Blvd.
- Strong Retail Demographics. Daytime pop is ~26,000 (3M)
- Anchor retail is Alamo Drafthouse
- Nearby Retail: Walmart, Target, Kroger, Aldi

#### AREA VITALS:

- Located near signalized hard corner & at heart of strong retail node with solid residential support.
- Big Box Retailers include Walmart Supercenter, Target, Kroger, Aldi, LA Fitness, Alamo Drafthouse.
- Food offerings in the area include Chick-Fil-A, Whataburger, Starbucks, McDonalds, Raising Cane's, Wendy's, Sonic, Cotton Patch., Chilis and more!
- Others include: Walgreens, CVS, Pet Supermarket, Chase, Wells-Fargo, BofA