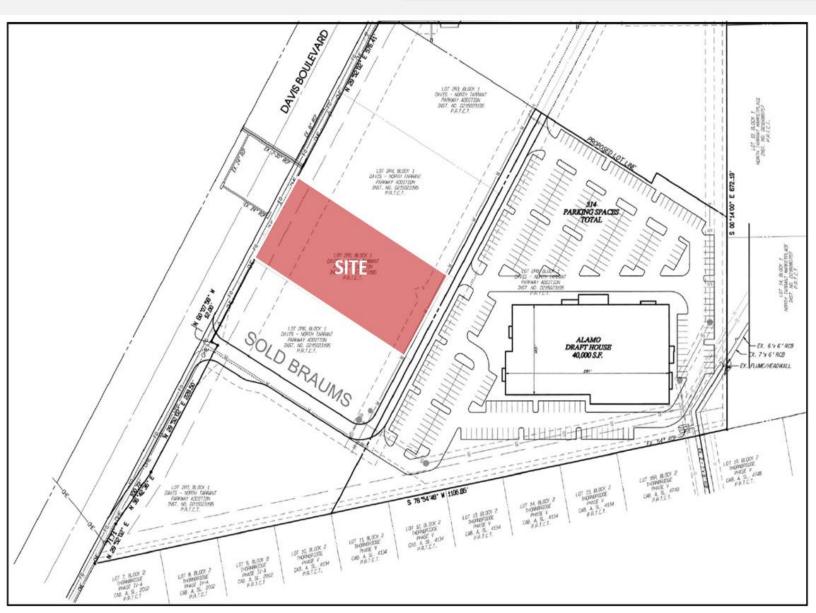

#### **RETAIL PROPERTY OVERVIEW:**

Lot Size: 1.04 Acre or +/- 45,000 SF Traffic Counts: Davis Blvd – 25k+ VPD; N. Tarrant – 23.5k+ VPD, Precinct Line - ~27k VPD Access: Ingress/Egress on Davis Blvd. (Primary) With cross access behind to Alamo Drafthouse and proposed development northeast of site.

### PROPERTY HIGHLIGHTS:

- Located near SEC Tarrant Pkwy at Davis Blvd.
- Strong Retail Demographics. Daytime pop is ~26,000 (3M)
- Anchor retail is Alamo Drafthouse
- Nearby Retail: Walmart, Target, Kroger, Aldi