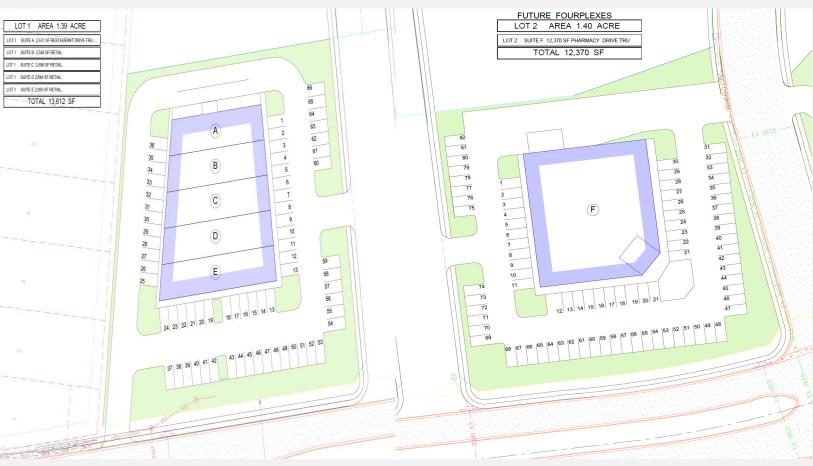

## **PROPERTY OVERVIEW:**

Pad Sizes: Lot 1: 1.39 ac.; Lot 2: 1.40 ac.

Traffic Counts: +20k VPD at intersection

Zoning: CC – Corridor Commercial

Major Employers: Brownsville ISD, Cameron County Gov't,

Univ. of Texas RGV, Keppel Amfels, SpaceX

## Preliminary Site Plans