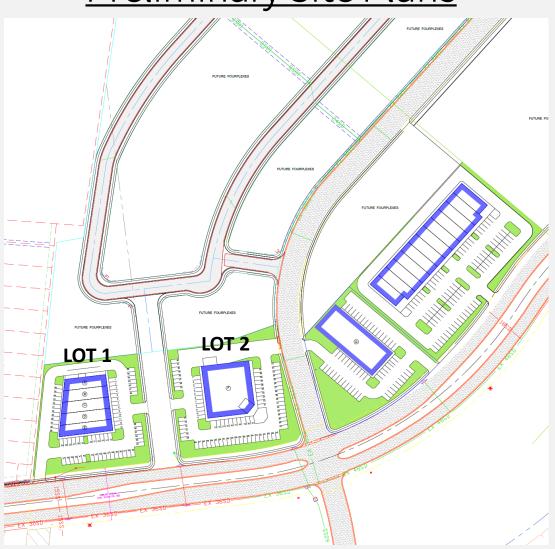

## Preliminary Site Plans

## **PROPERTY OVERVIEW:**

Pad Sizes: Lot 1: 1.39 ac.; Lot 2: 1.40 ac.

Traffic Counts: +20k VPD at intersection

Zoning: CC – Corridor Commercial

Major Employers: Brownsville ISD, Cameron County Gov't,

Univ. of Texas RGV, Keppel Amfels, SpaceX