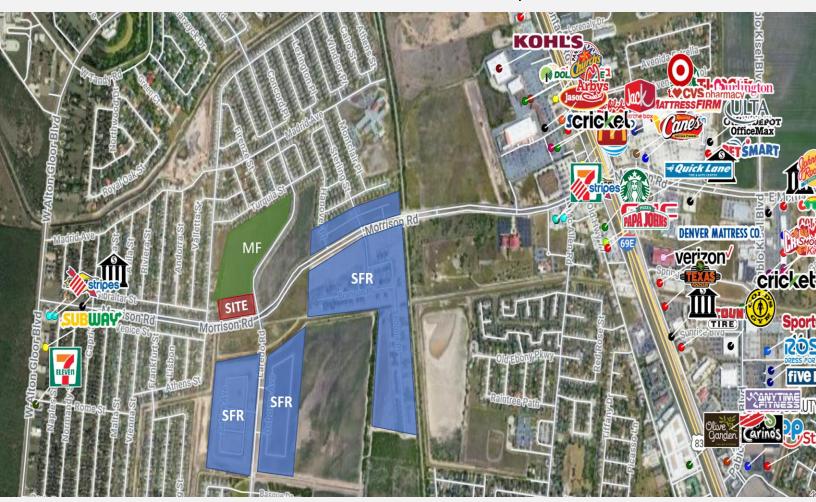

## NWC Morrison Rd. & Laredo Rd. | Brownsville, TX

## **PROPERTY OVERVIEW:**

Pad Sizes: Lot 1: 1.39 ac.; Lot 2: 1.40 ac.

Traffic Counts: +20k VPD at intersection

Zoning: CC – Corridor Commercial

Major Employers: Brownsville ISD, Cameron County Gov't,

Univ. of Texas RGV, Keppel Amfels, SpaceX

Area Retailers: Stripes, Starbucks, McDonald's, Target, Arby's,

Traffic Generators: Several new single-family and multi-family Church's and many others

residential developments underway

| <u>AREA</u>          | RADIUS: | POPULATION: | MEDIAN HH INCOME: | DAYTIME EMPLOYEES: |
|----------------------|---------|-------------|-------------------|--------------------|
| <u>DEMOGRAPHICS:</u> | 1 mi    | 13,890      | \$54,923          | 1,587              |
|                      | 3 mi    | 58,553      | \$52,159          | 19,741             |
|                      | 5 mi    | 131,625     | \$48,380          | 45,449             |